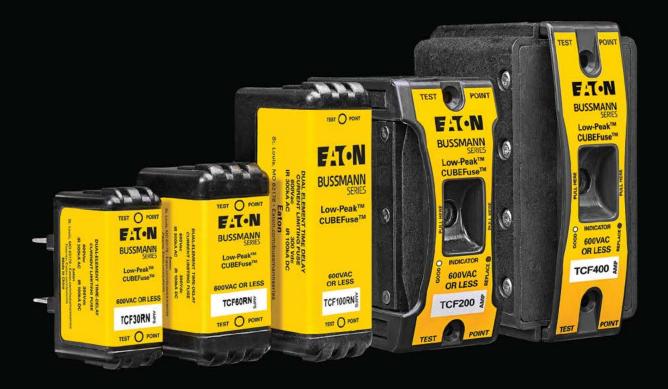

#### Space is powerful

We've captured that power in the Bussmann™ series CUBEFuse™, now available up to 400 amps.

The CUBEFuse delivers the smallest footprint compared to any Class J solution — requiring up to 69% less space when combined with its unique cULus Listed Compact Circuit Protector switch.

What can the power of space do for you?